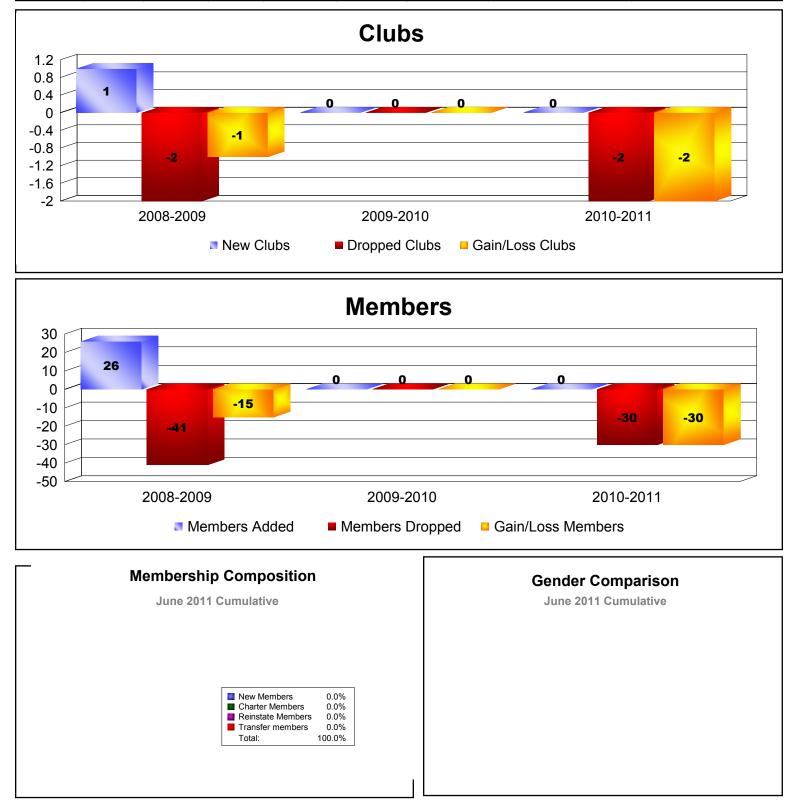

## **Disbanded Districts**

| Year      | New<br>Clubs | Dropped<br>Clubs | Gain/<br>Loss<br>Clubs | New<br>Members | Charter<br>Members | Reinstate<br>Members | Transfer<br>Members | Total<br>Member<br>Added | Total<br>Members<br>Dropped | Gain/<br>Loss<br>Members |
|-----------|--------------|------------------|------------------------|----------------|--------------------|----------------------|---------------------|--------------------------|-----------------------------|--------------------------|
| 2008-2009 | 1            | -2               | -1                     | 0              | 26                 | 0                    | 0                   | 26                       | -41                         | -15                      |
| 2009-2010 | 0            | 0                | 0                      | 0              | 0                  | 0                    | 0                   | 0                        | 0                           | 0                        |
| 2010-2011 | 0            | -2               | -2                     | 0              | 0                  | 0                    | 0                   | 0                        | -30                         | -30                      |
| Average   | 0            | -1               | -1                     | 0              | 9                  | 0                    | 0                   | 9                        | -24                         | -15                      |